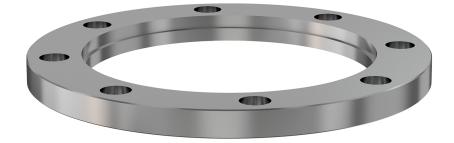

# **ASA rotatable flange** 16" OD X 12" ID rotatable ASA flange kit

Part number: ASA-16-1200R

### ASA rotatable flange 16" OD X 12" ID rotatable ASA flange kit

- One each flat and grooved flange is needed to complete a connection
- All products are available with both genders or a combination
- Contact us at 800-824-4166 if you can't find exactly what you need

#### ASA-16-1200R

| Parameters         | Specifications                     |
|--------------------|------------------------------------|
| Flange Size        | DN 10 (16" OD)                     |
| Туре               | Rotatable                          |
| Gender             | Flat                               |
| Material           | 304 stainless                      |
| Bore               | 11.9″                              |
| Thickness          | 0.750"                             |
| Bolt Circle        | 14.3″                              |
| Bolt Hole Diameter | 0.812"                             |
| # Bolt Holes       | 12                                 |
| Vacuum Range       | 1 · 10 <sup>-8</sup> mbar to 1 bar |
| Temperature Range  | -20 °C to 150 °C                   |
| Weight             | 18.2 lbs                           |