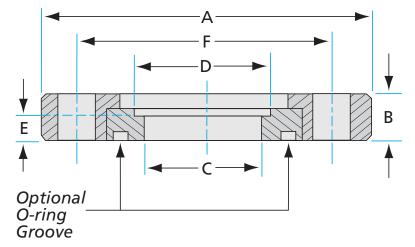

Similar Image

| Dimensions<br>(in inches) |        |
|---------------------------|--------|
| Dim A                     | 16.0″  |
| Dim B                     | 0.750″ |
| Dim C                     | 11.9″  |
| Dim D                     | 12.0″  |
| Dim E                     | 12.0″  |
| Dim F                     | 14.3″  |
| Dim G                     | 0.812″ |

#### ASA-16-1200R

| Parameters         | Specifications                     |
|--------------------|------------------------------------|
| Flange Size        | DN 10 (16" OD)                     |
| Туре               | Rotatable                          |
| Gender             | Flat                               |
| Material           | 304 stainless                      |
| Bore               | 11.9″                              |
| Thickness          | 0.750"                             |
| Bolt Circle        | 14.3″                              |
| Bolt Hole Diameter | 0.812"                             |
| # Bolt Holes       | 12                                 |
| Vacuum Range       | 1 · 10 <sup>-8</sup> mbar to 1 bar |
| Temperature Range  | -20 °C to 150 °C                   |
| Weight             | 18.2 lbs                           |